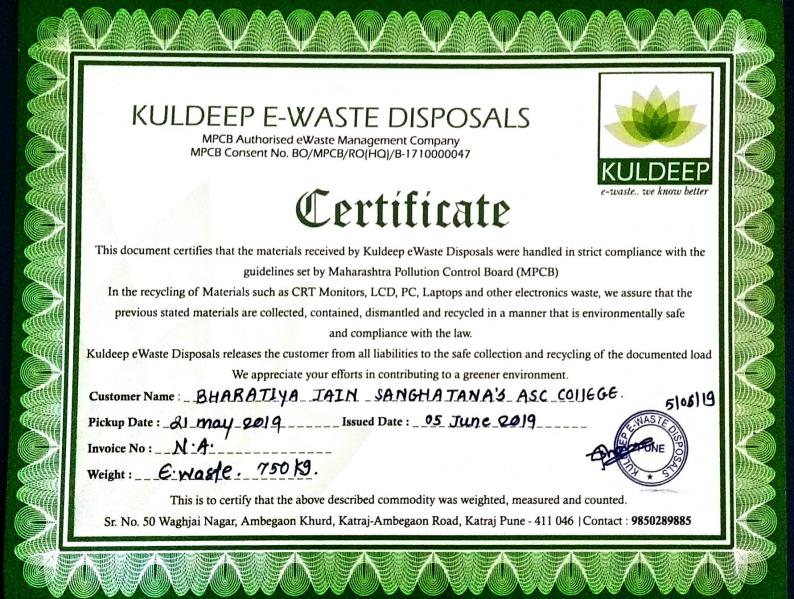

| the receiver after higher signature to the sender                                              |
|                                | and the second se |                                                                                                |







|         | E-waste                   | Colle       | 11 - Record - 10        | Jec. 2018                                                                                                                                                                                                                                                                                                                                                                                                                                                                                                                                                                                                                                                                                           | Ð            |
|---------|----------