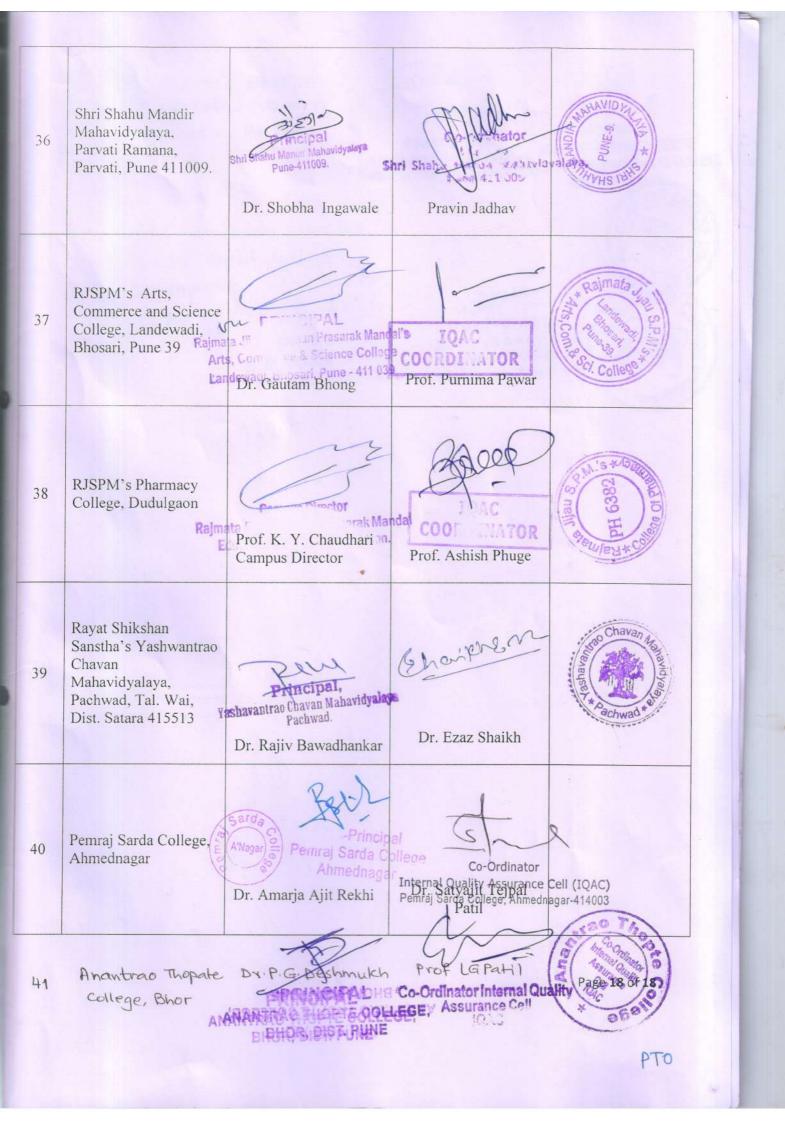

AL SALSA COMMENTER STORES |
| 34       | St.Vincent of<br>Commerce, 2004 St.<br>Vincent street, Pune -<br>411001                                        | PRINCIPAL<br>ST. VINCENT COLLEGE<br>PUNE<br>Dr. Anil Adsule                                                                 | Gilbs John<br>COLORDINATIOR<br>10 AC<br>VINCENT COLLEGE OF CON<br>PUNE<br>Mr. Gilbi John     | IQAC MAN                     |
| 35       | Dr. D.Y. Patil Institute<br>of Management<br>Studies, Sector 29,<br>Nigdi Pradhikaran,<br>Akurdi , Pune-411044 | for<br>Juwerf<br>Director<br>Dr. D. Y. Patil<br>nstitute of Management St<br>gdi Pradhikaran, Pune-41<br>Dr. Ashutosh Misal | DY                                                                                           | oordinator<br>PIMS           |

Page 17 of 18





### Functioning of Memorandum of Understanding (MOU)

Academic Year .....

| Sr.<br>No. | Date       | Name & Signature<br>Prof. / Student of BJS<br>ASCC | Name & Signature of<br>Respective Institute<br>Authority | Name of the Activity (Research, Staff Exchange,<br>Demonstration of Practicals, Training & Placement,<br>Participation in Academic Activities, Access of Library |
|------------|------------|----------------------------------------------------|----------------------------------------------------------|------------------------------------------------------------------------------------------------------------------------------------------------------------------|
| 1          |            | DE. Sanjay Guikar<br>Di. Babasaheb<br>Sangatre     | IQAC cluster