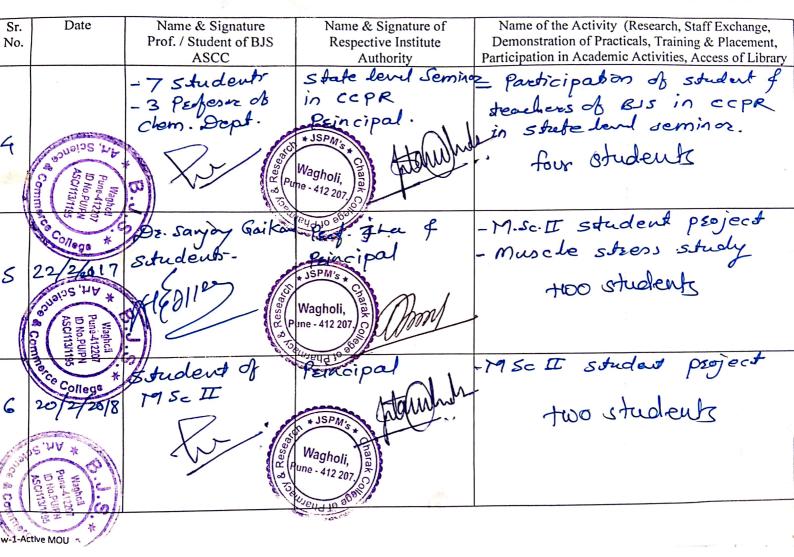

3. The monetary matters are to be determined by both the institutes with mutual consent and co operative