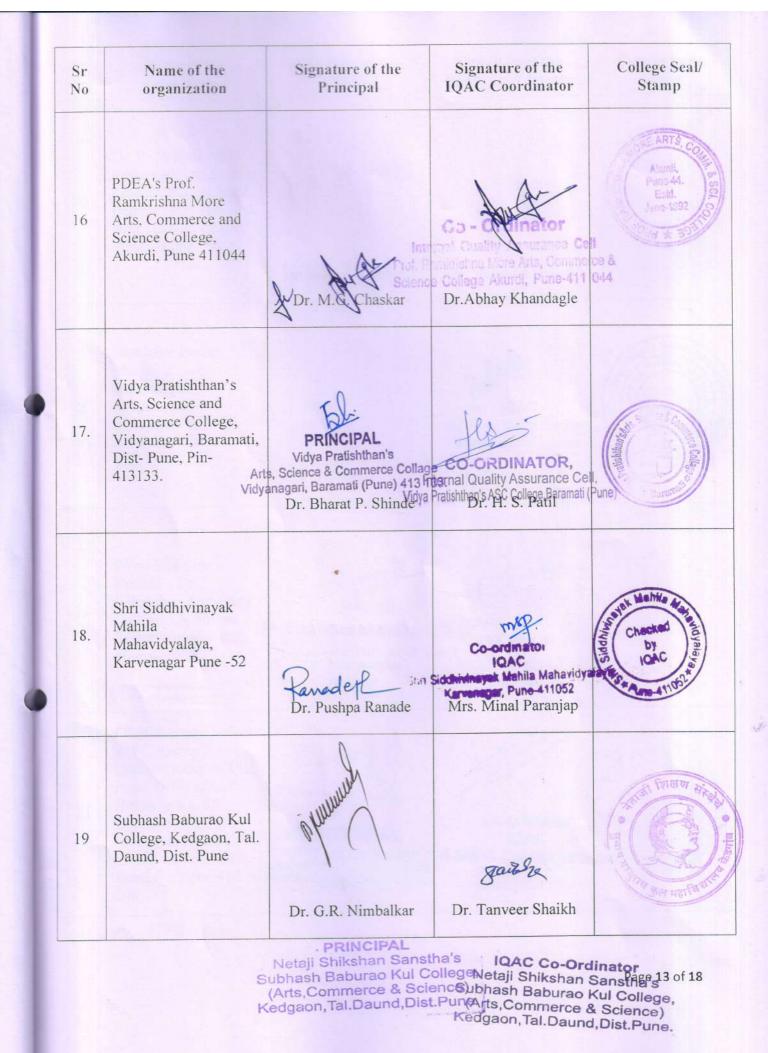

for g. H. gide am 9 Girls, 6, Koregaon Rd, Pune-1 **IQAC Co-Ordinator** St. Mira's College for Girls, Pune Maam Dr. G. H. Gidwani Dr. Jaya Rajagopalan IS & C S. P. Mandal's Sahebrao Shankarrao तमसो मा Coordinator Dhamdhere Arts & ज्योतिर्गराय Internal Quality Assurance Celi Principal Commerce College, Talegaon Dhamdhere S. Dhamdhere Arts & Commerce Collegis. S. Dhamdhere Arts & 10. Commerce College Tal.-Shirur, Dist.- Pune Talegaon Dhamdhere, Tal. Shirue Talegaon Dhameltore, Tal. Shirur, Dist. Pune-412 208 412208. Dr. Pradip Rajdhar Dr. Parag Prakash Patil Chaudhari Abeda Inamdar Senior College of Arts, 11. goevae Science and Commerce, Pune Mrs. Gauri Devasthale Dr. Shaila Bootwala Coordinator

Internal Quality Assurance Cell Abeda Inamdar Senior College.

Page 11 of 18



Page 12 of 18



| Sr<br>No | Name of the organization                                                                                                                                                                                       | Signature of the<br>Principal